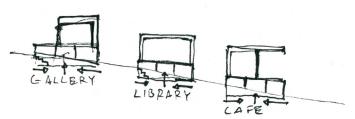

The design considered creating a center for the local community, contextualized in its massing by the surrounding neighborhood. The three buildings spanning the sunken garden incorporated public gallery space, a small community library, and a cafe, shifting in programmatic transparency in coordination with the gradient of the rural park to the urban city center. Additional lateral circulation was provided through the buildings while maintaining a minimal intervention to the natural park.