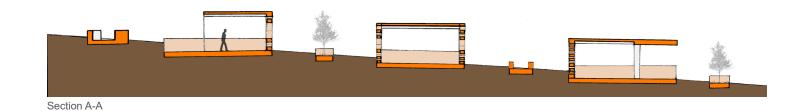

The design considered creating a center for the local community, contextualized in its massing by the surrounding neighborhood. The three buildings spanning the sunken garden incorporated public gallery space, a small community library, and a cafe, shifting in programmatic transparency in coordination with the gradient of the rural park to the urban city center. Additional lateral circulation was provided through the buildings while maintaining a minimal intervention to the natural park.

Structural Load Diagram

Floor Plan

Model Photograph

Site Exterior Render

Model Photograph

Site Exterior Render

Model Photograph