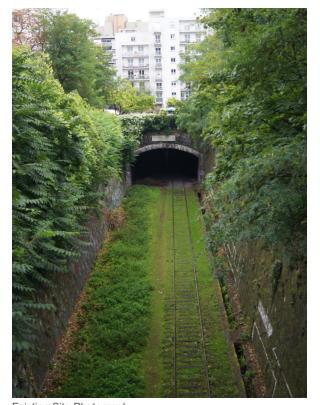

Figure Constructive Charrette
Two-week collaborative project
Fall 2012 / Versailles, France

Existing Site Photograph

The Figure Constructive Charrette was a collaboration with Floriane Bignon, Juliette Lefrançois, Clara Pineda, Camille Poëzévara, and Pauline Zamaron from the École National Supériuere d'Architecture de Versailles. The project involved taking the concept of franchissement, bridging over, and applying it to the existing site at the Jardinet de la rue de l'Amiral-Mouchez, an abandoned sunken railroad passage on the eastern edge of Le Parc Montsouris in the 14th arrondissement of Paris.

The design considered creating a center for the local community, contextualized in its massing by the surrounding neighborhood. The three buildings spanning the sunken garden incorporated public gallery space, a small community library, and a cafe, shifting in programmatic transparency in coordination with the gradient of the rural park to the urban city center. Additional lateral circulation was provided through the buildings while maintaining a minimal intervention to the natural park.