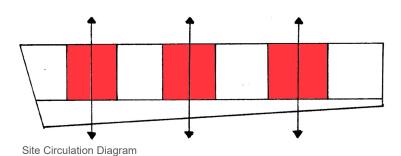

The design considered creating a center for the local community, contextualized in its massing by the surrounding neighborhood. The three buildings spanning the sunken garden incorporated public gallery space, a small community library, and a cafe, shifting in programmatic transparency in coordination with the gradient of the rural park to the urban city center. Additional lateral circulation was provided through the buildings while maintaining a minimal intervention to the natural park.

Structural Load Diagram

Floor Plan

Model Photograph

Site Exterior Render

Model Photograph

Site Exterior Render

Model Photograph