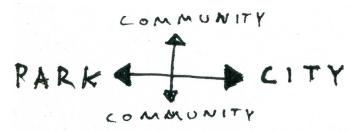

The design considered creating a center for the local community, contextualized in its massing by the surrounding neighborhood. The three buildings spanning the sunken garden incorporated public gallery space, a small community library, and a cafe, shifting in programmatic transparency in coordination with the gradient of the rural park to the urban city center. Additional lateral circulation was provided through the buildings while maintaining a minimal intervention to the natural park.