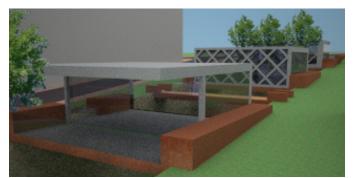

The design considered creating a center for the local community, contextualized in its massing by the surrounding neighborhood. The three buildings spanning the sunken garden incorporated public gallery space, a small community library, and a cafe, shifting in programmatic transparency in coordination with the gradient of the rural park to the urban city center. Additional lateral circulation was provided through the buildings while maintaining a minimal intervention to the natural park.

Structural Load Diagram

Floor Plan

Model Photograph

Site Exterior Render

Model Photograph

Site Exterior Render

Model Photograph