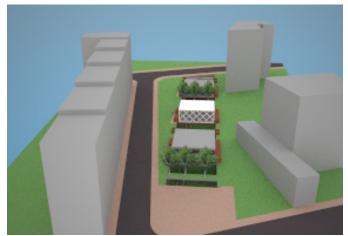

The design considered creating a center for the local community, contextualized in its massing by the surrounding neighborhood. The three buildings spanning the sunken garden incorporated public gallery space, a small community library, and a cafe, shifting in programmatic transparency in coordination with the gradient of the rural park to the urban city center. Additional lateral circulation was provided through the buildings while maintaining a minimal intervention to the natural park.

Structural Load Diagram

Floor Plan

Model Photograph

Site Exterior Render

Model Photograph

Site Exterior Render

Model Photograph